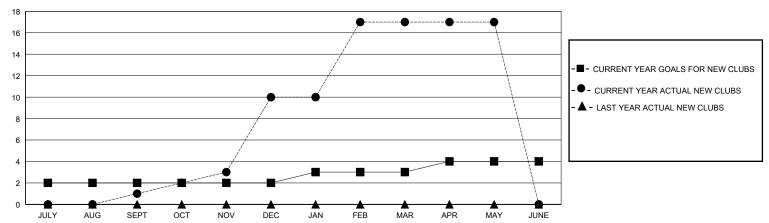

## GOALS AND ACTUAL NEW CLUBS CUMULATIVE

## District 3232B2

Results as of: 5/31/2024

| GMT: | LOCATION INDIA | GMT CA |
|------|----------------|--------|

| Clubs                 |               |           |               | Members               |                        |                         |                                                    |  |
|-----------------------|---------------|-----------|---------------|-----------------------|------------------------|-------------------------|----------------------------------------------------|--|
| RESULTS FOR 2023-2024 |               |           |               | RESULTS FOR 2023-2024 |                        |                         |                                                    |  |
| QUARTER               | NEW CLUB GOAL | NEW CLUBS | DROPPED CLUBS | QUARTER MEMB          | SER GROWTH NET<br>GOAL | MEMBER GROWTH<br>ACTUAL | DROPPED<br>MEMBERS ACTUAL<br>(including transfers) |  |
| JULY/AUG/SEPT         | 2             | 1         | 3             | JULY/AUG/SEPT         | 40                     | 157                     | 183                                                |  |
| OCT/NOV/DEC           | 0             | 9         | 6             | OCT/NOV/DEC           | 30                     | 533                     | 266                                                |  |
| JAN/FEB/MAR           | 1             | 7         | 0             | JAN/FEB/MAR           | 60                     | 161                     | 44                                                 |  |
| APR/MAY/JUNE          | 1             | 0         | 0             | APR/MAY/JUNE          | 40                     | 17                      | 34                                                 |  |