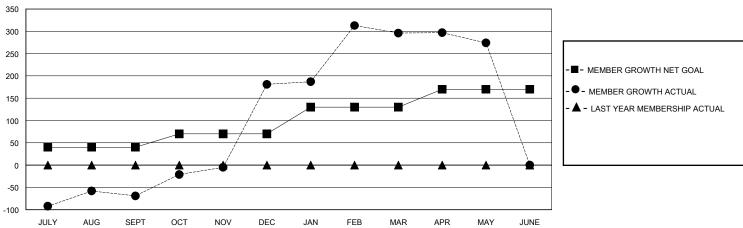

## GOALS AND ACTUAL MEMBERS CUMULATIVE

| DROPPED CLUBS: 9 |     | 51 CLUBS OF 76 ADDED 1 OR MORE<br>NEW MEMBERS | GENDER DISTRIBUTION  MALE 1,410 (54.91%) |                                         |       |
|------------------|-----|-----------------------------------------------|------------------------------------------|-----------------------------------------|-------|
| DROPPED MEMBERS  |     |                                               | FEMALE                                   | 1,157 (45.05%)                          |       |
| DECEASED         | 14  | CLICK HERE FOR CUMULATIVE                     | TOTAL FAMILY UNIT MEMBERS                |                                         | 2,292 |
| CLUB CANCELLED   | 154 | MEMBERSHIP DATA                               |                                          | 2 2 2 2 2 2 2 2 2 2 2 2 2 2 2 2 2 2 2 2 | 1 652 |
| OTHER            | 355 |                                               | FAMILY MEMBERS PAYING HALF 1 DUES        |                                         | 1,653 |
| TOTAL            | 523 |                                               |                                          |                                         |       |

## District 3232B2

Results as of: 5/31/2024

| GMT: | LOCATION INDIA | GMT CA |
|------|----------------|--------|

| Clubs                 |               |           |               | Members               |                        |                         |                                                    |  |
|-----------------------|---------------|-----------|---------------|-----------------------|------------------------|-------------------------|----------------------------------------------------|--|
| RESULTS FOR 2023-2024 |               |           |               | RESULTS FOR 2023-2024 |                        |                         |                                                    |  |
| QUARTER               | NEW CLUB GOAL | NEW CLUBS | DROPPED CLUBS | QUARTER MEMB          | SER GROWTH NET<br>GOAL | MEMBER GROWTH<br>ACTUAL | DROPPED<br>MEMBERS ACTUAL<br>(including transfers) |  |
| JULY/AUG/SEPT         | 2             | 1         | 3             | JULY/AUG/SEPT         | 40                     | 157                     | 183                                                |  |
| OCT/NOV/DEC           | 0             | 9         | 6             | OCT/NOV/DEC           | 30                     | 533                     | 266                                                |  |
| JAN/FEB/MAR           | 1             | 7         | 0             | JAN/FEB/MAR           | 60                     | 161                     | 44                                                 |  |
| APR/MAY/JUNE          | 1             | 0         | 0             | APR/MAY/JUNE          | 40                     | 17                      | 34                                                 |  |